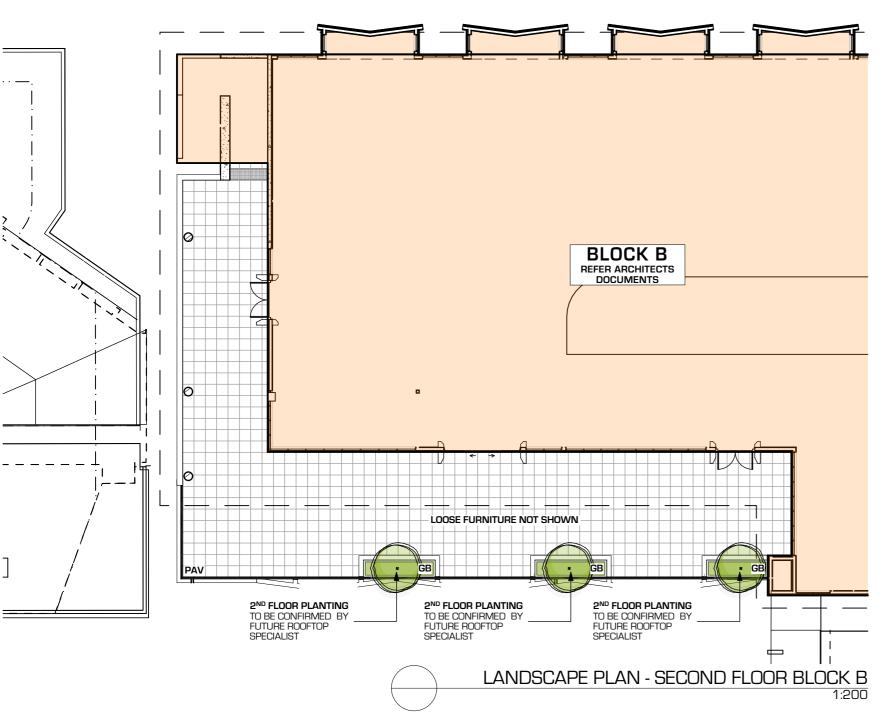

## **CHAMPAGNAT CATHOLIC COLLEGE BLOCK B**

Sydney Catholic Schools

35 Donovan Avenue MAROUBRA NSW

LANDSCAPE PLAN LEGEND

LANDISCAPE PLAN LEGEND

NOTE: IF AN (e) IS LOCATED AT THE FRONT OF AN ABBREVIATION IT INDICATES THE ELEMENT IS EXISTING, OTHERWISE IT SHOULD BE ASSUMED AS NEW

(e) EXISTING FL FIL FINISHED FLOOR LEVEL AT ARTHRICIAL TURF PAV PAVING
BAL BALUSTRADE RW RETAINING WALL
CC CONCRETE COLUMN RL REDUCED LEVEL
CD COMPOSITE DECK VDS VERIFY ON SITE
CD-ST CD-SEAT SCR SCREEN
CONC CONCRETE SWP STORMWATER PIT
DP DOWNPIPE TGI TACT. GRIND. INDICATOR
GB GARDEN BED #100 REFER ABORIST'S REPORT
FEN FENCE WWW WALKWAY NEW TREE