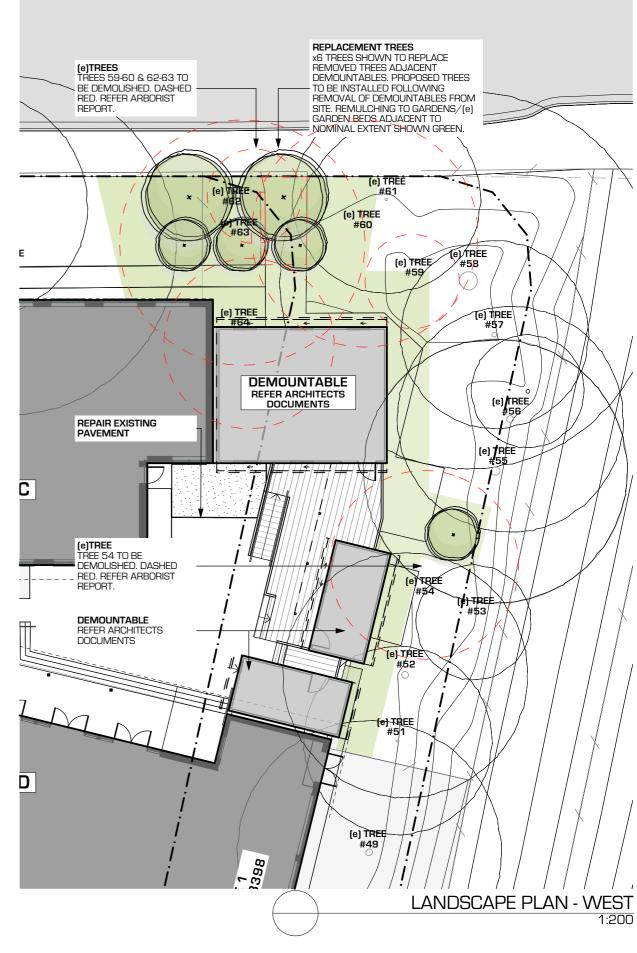

## **CHAMPAGNAT CATHOLIC COLLEGE BLOCK B**

Sydney Catholic Schools

35 Donovan Avenue MAROUBRA NSW

LANDSCAPE PLAN LEGEND

LANDISCAPE PLAN LEGEND

NOTE: IF AN (e) IS LOCATED AT THE FRONT OF AN ABBREVIATION IT INDICATES THE ELEMENT IS EXISTING, OTHERWISE IT SHOULD BE ASSUMED AS NEW

(e) EXISTING FL FIL FINISHED FLOOR LEVEL AT ARTHRICIAL TURF PAV PAVING
BAL BALUSTRADE RW RETAINING WALL
CC CONCRETE COLUMN RL REDUCED LEVEL
CD COMPOSITE DECK VDS VERIFY ON SITE
CD-ST CD-SEAT SCR SCREEN
CONC CONCRETE SWP STORMWATER PIT
DP DOWNPIPE TGI TACT. GRIND. INDICATOR
GB GARDEN BED #100 REFER ABORIST'S REPORT
FEN FENCE WWW WALKWAY NEW TREE